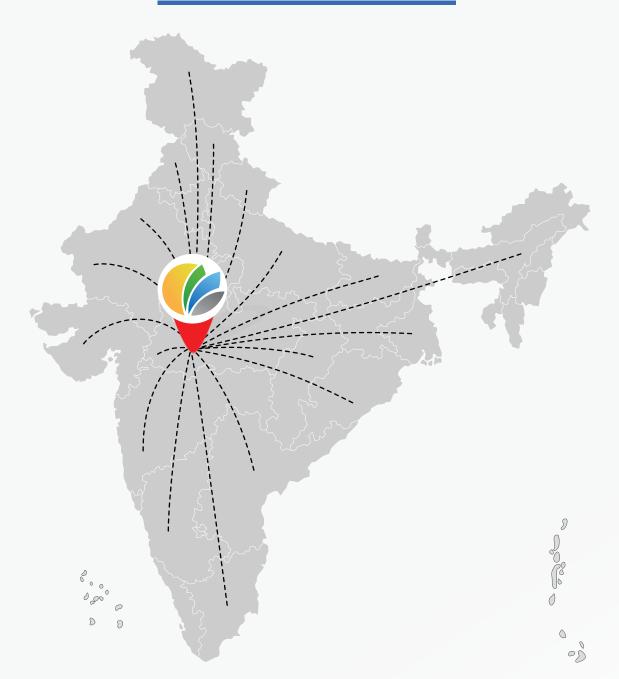

#### 1000+ Clients

83%+ Recurring Clients

10+ Years of Excellence

> 150+ Team Members

**50,000+ MT** Steel Solutions Provided (till FY 2023-24)

> 200+ Infra Solutions Delivered

# **Our Consortium**

The SIA Group comprises Kakaji Auto & Agro Private Limited, Prowess Engineering Fab Pvt. Ltd., and Shak Manufacturing Pvt. Ltd. We shine brightly as an end-to-end provider of products, services, and solutions for all Steel and Steel based Infrastructure and Agro needs. We offer turnkey solutions for industry development, architectural design, pre-engineered buildings, canopy structures, and civil engineering projects.